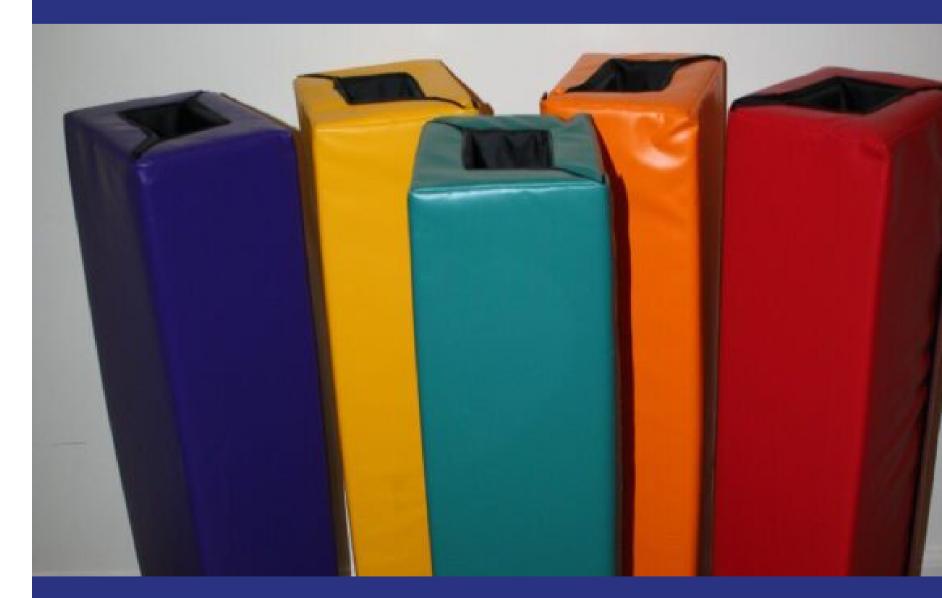

### COLOUR OPTIONS

For an additional cost you can opt to change the colour and/or including branding.

#### Specification

Any Size (Height, Width, Depth)
Available in Square, Rectangular or
Cylindrical Form
Closed Cell Foam
External Waterproof PVC Fabric
50mm Standard Thickness
Vertical Velcro Seam
15 Colour Options
Made in England
Outdoor & Indoor Use
Branding/Logo Integration Optional