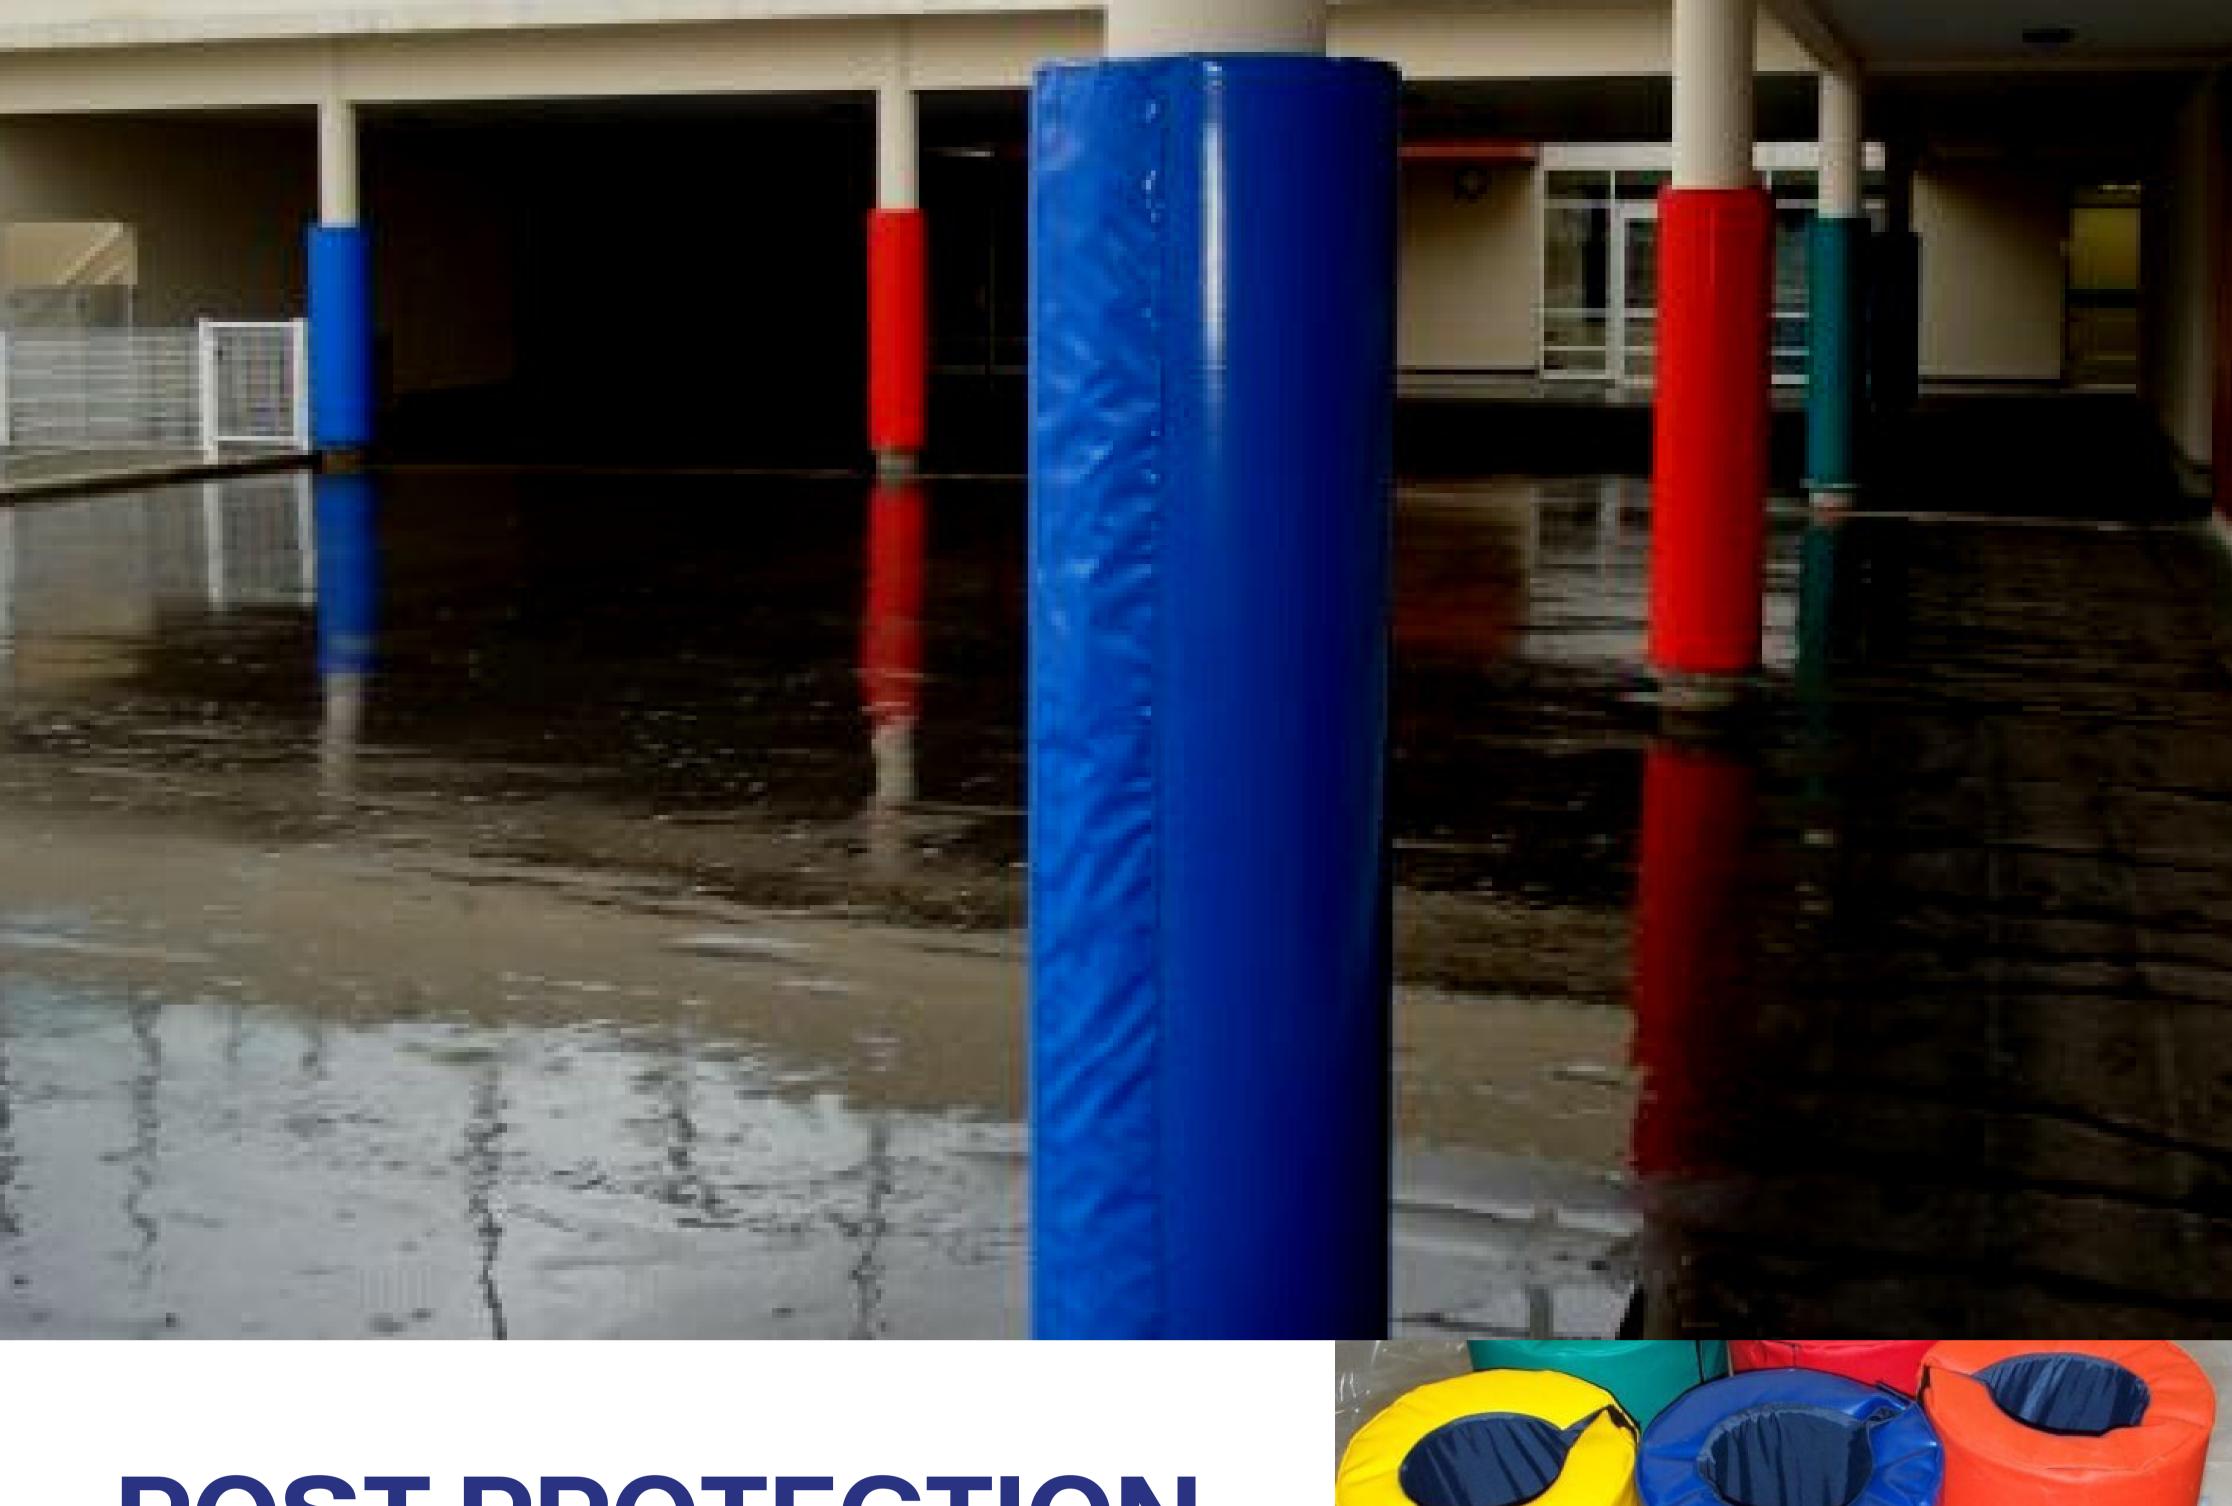

## POST PROTECTION

Putting safety as priority to your indoor or outdoor space...

We supply post protection to any size (and shape) to help keep you safe. As a reality, no two posts or columns are the same, so we design and manufacture all post protectors to your own specification. These are finished in a range of 15 colours with optional logo integration, for corporate sponsors or brand identity. All post protectors are made using a standard 50mm thick, closed cell foam, which is enclosed within a waterproof PVC cover. Each protector is easy to install and is held closed with a full-length Velcro seam. Our range is manufactured with longevity in mind, with their design specific to consider the UK climate, withstanding the outdoor elements.

- Square Post Protection
- Rectangular Post Protection
- Cylindrical Post Protection
- Bespoke Post Protection

- 15 Standard Colour Options
- Any Size & Shape Available
- Indoor & Outdoor Use
- Made in England

#### Specification

Any Size (Height, Width, Depth)
Available in Square, Rectangular or
Cylindrical Form
Closed Cell Foam
External Waterproof PVC Fabric
50mm Standard Thickness
Vertical Velcro Seam
15 Colour Options
Made in England
Outdoor & Indoor Use
Branding/Logo Integration Optional