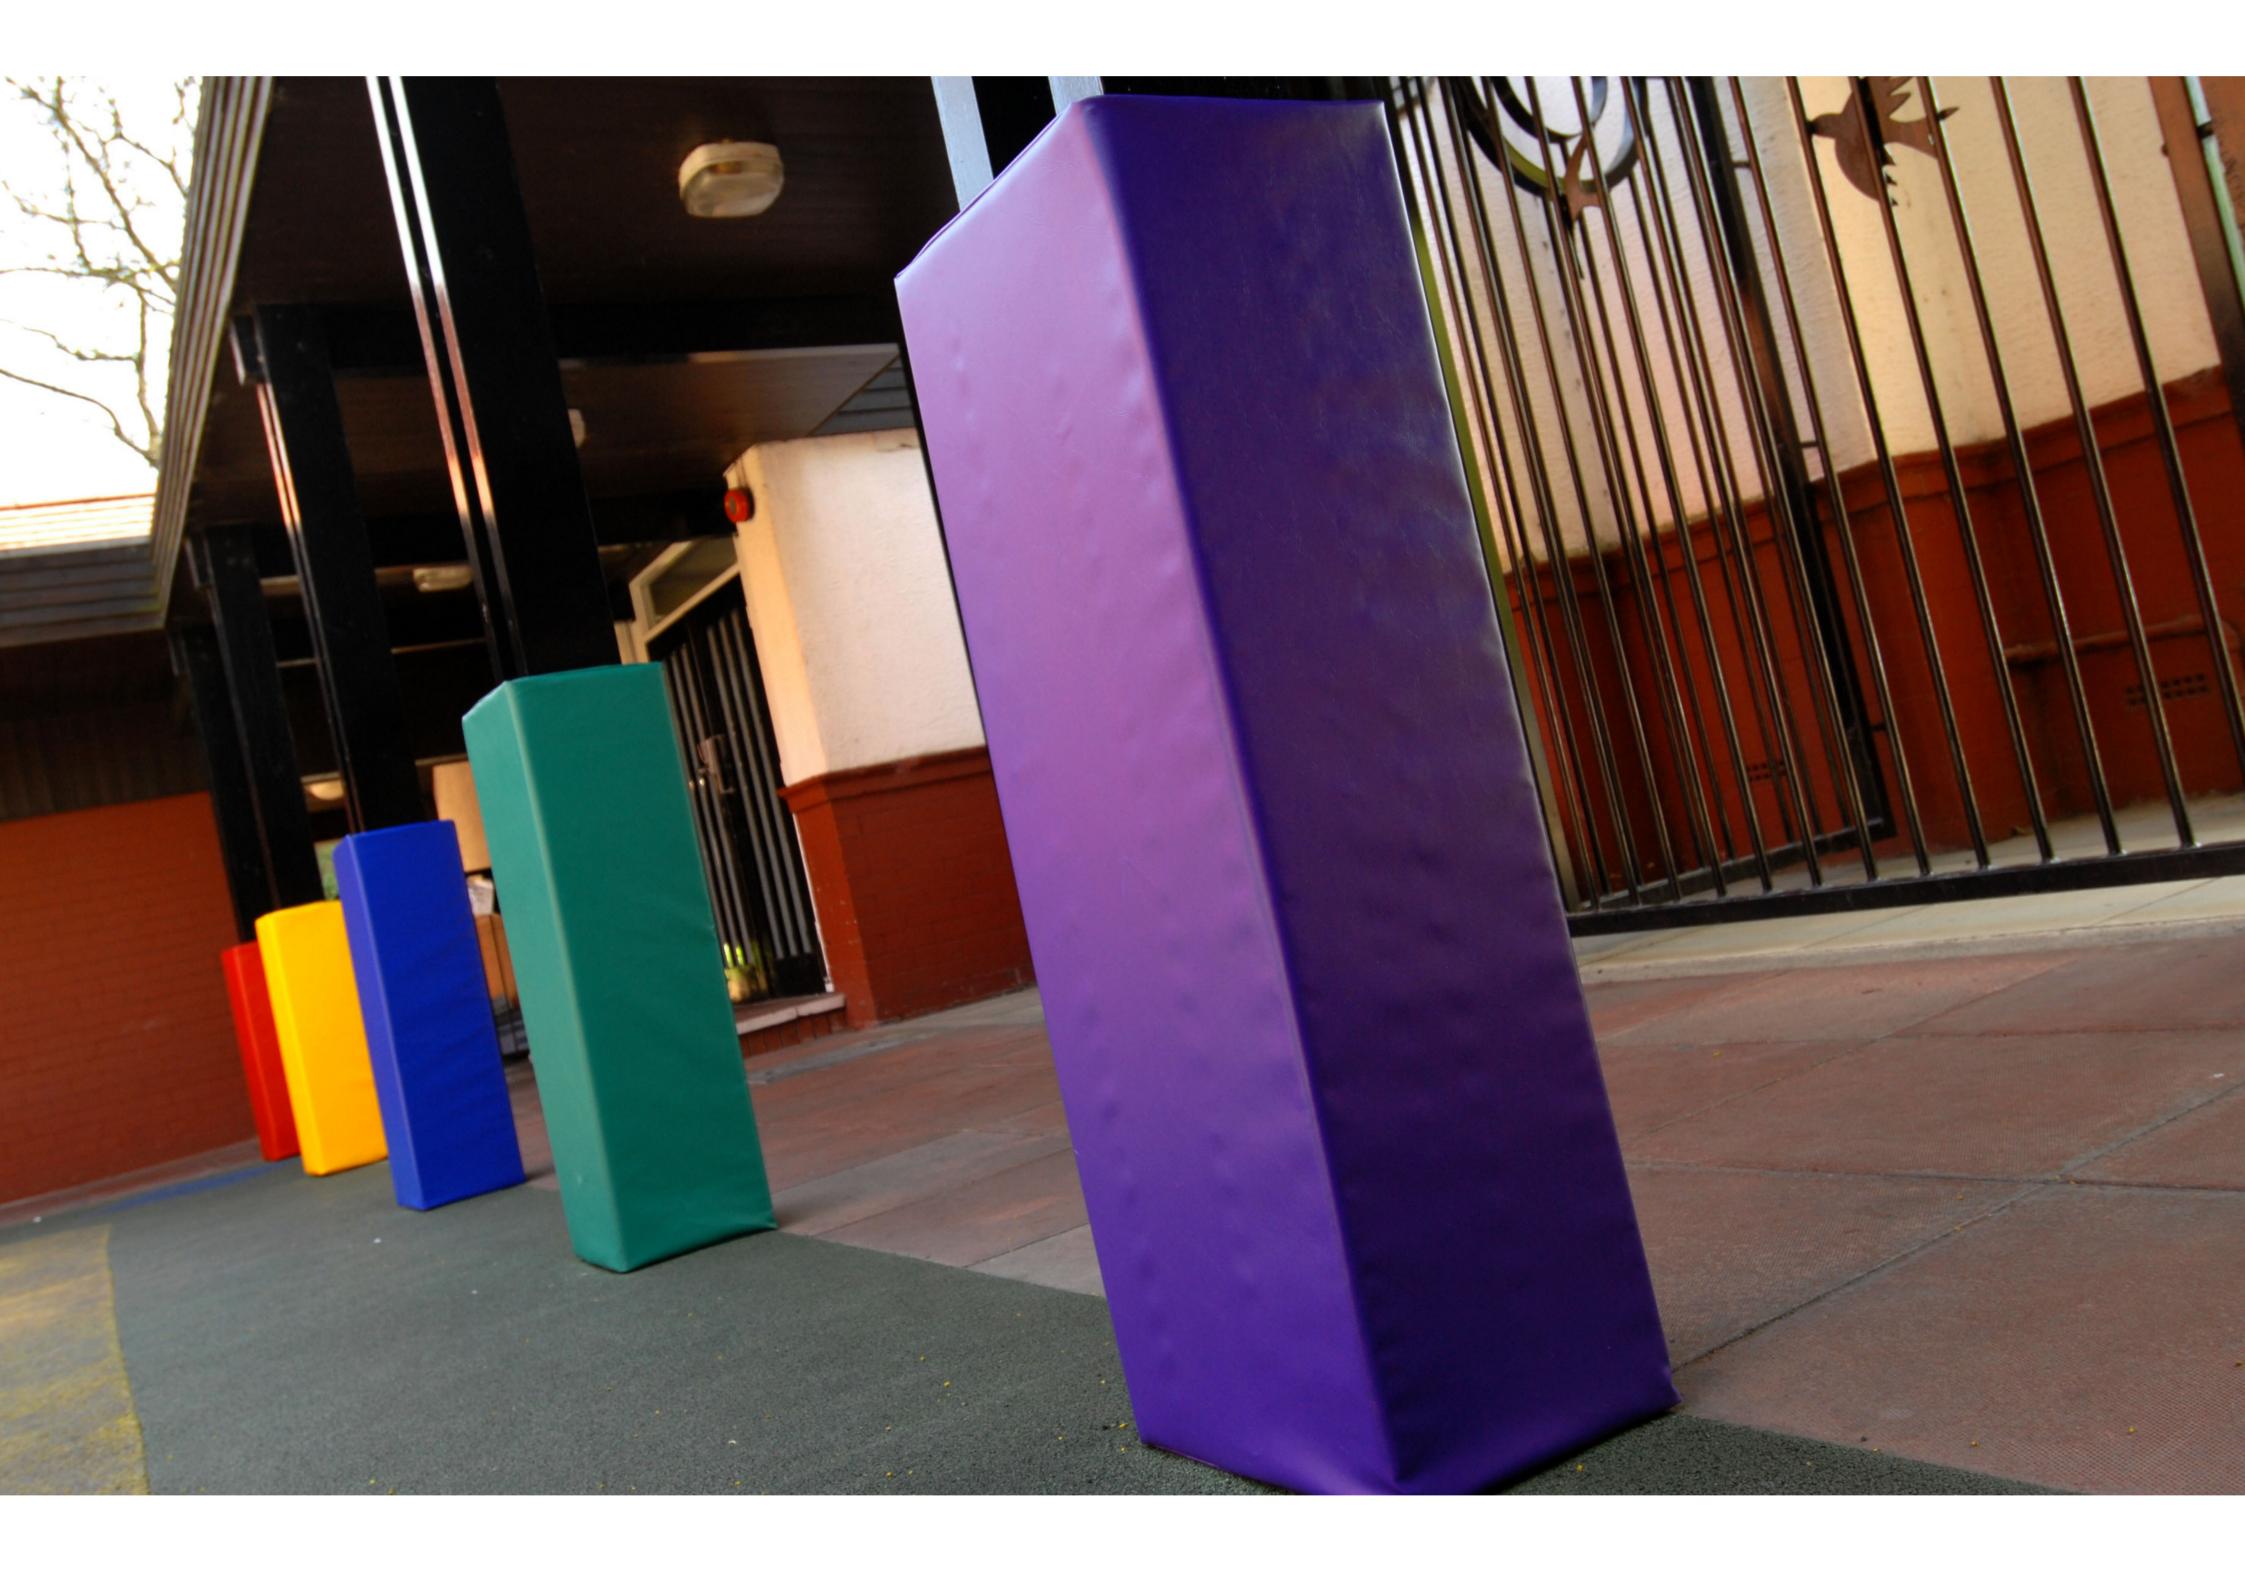

## POST PROTECTION

Putting safety as priority to your indoor or outdoor space...

We supply post protection to any size (and shape) to help keep you safe. As a reality, no two posts or columns are the same, so we design and manufacture all post protectors to your own specification. These are finished in a range of 15 colours with optional logo integration, for corporate sponsors or brand identity. All post protectors are made using a standard 50mm thick, closed cell foam, which is enclosed within a waterproof PVC cover. Each protector is easy to install and is held closed with a full-length Velcro seam. Our range is manufactured with longevity in mind, with their design specific to consider the UK climate, withstanding the outdoor elements.

- Square Post Protection
- Rectangular Post Protection
- Cylindrical Post Protection
- Bespoke Post Protection

- 15 Standard Colour Options
- Any Size & Shape Available
- Indoor & Outdoor Use
- Made in England

#### Specification

Any Size (Height, Width, Depth)
Available in Square, Rectangular or
Cylindrical Form
Closed Cell Foam
External Waterproof PVC Fabric
50mm Standard Thickness
Vertical Velcro Seam
15 Colour Options
Made in England
Outdoor & Indoor Use
Branding/Logo Integration Optional