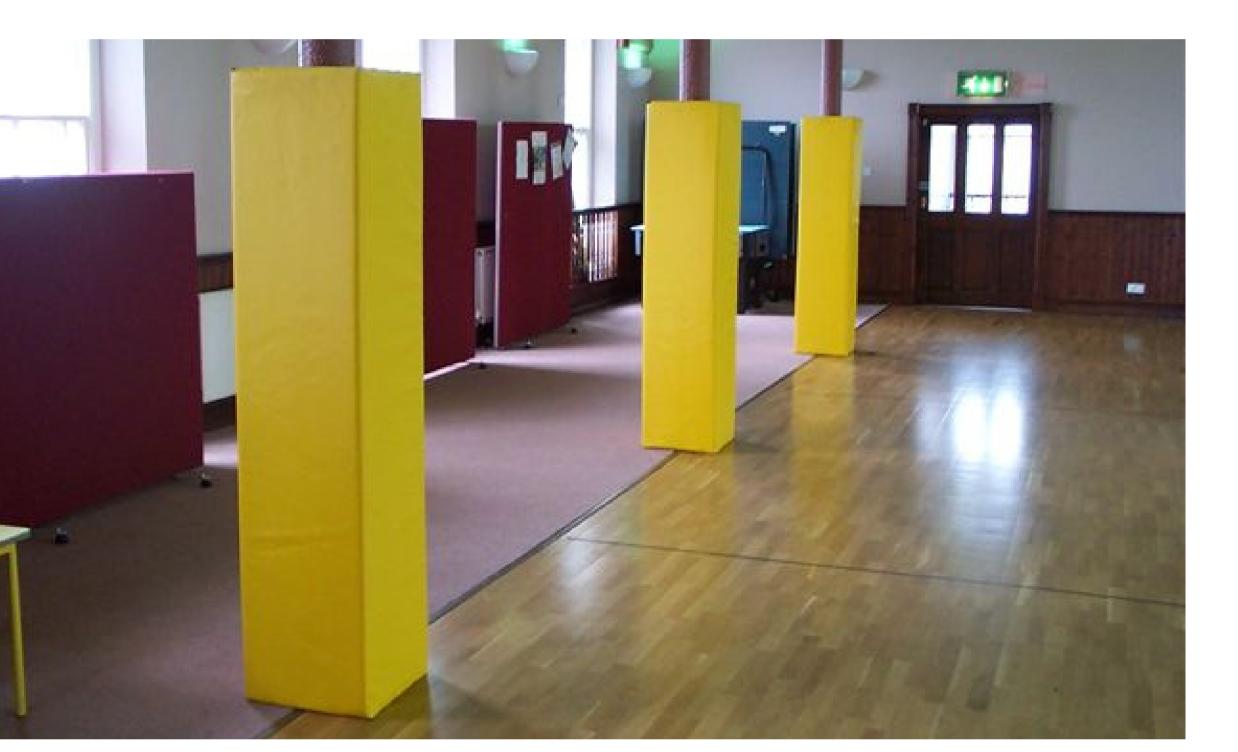

## POST PROTECTION

Putting safety as priority to your indoor or outdoor space...

We supply post protection to any size (and shape) to help keep you safe. As a reality, no two posts or columns are the same, so we design and manufacture all post protectors to your own specification. These are finished in a range of 15 colours with optional logo integration, for corporate sponsors or brand identity. All post protectors are made using a standard 50mm thick, closed cell foam, which is enclosed within a waterproof PVC cover. Each protector is easy to install and is held closed with a full-length Velcro seam. Our range is manufactured with longevity in mind, with their design specific to consider the UK climate, withstanding the outdoor elements.

#### Specification

Any Size (Height, Width, Depth)
Available in Square, Rectangular or
Cylindrical Form
Closed Cell Foam
External Waterproof PVC Fabric
50mm Standard Thickness
Vertical Velcro Seam
15 Colour Options
Made in England
Outdoor & Indoor Use
Branding/Logo Integration Optional