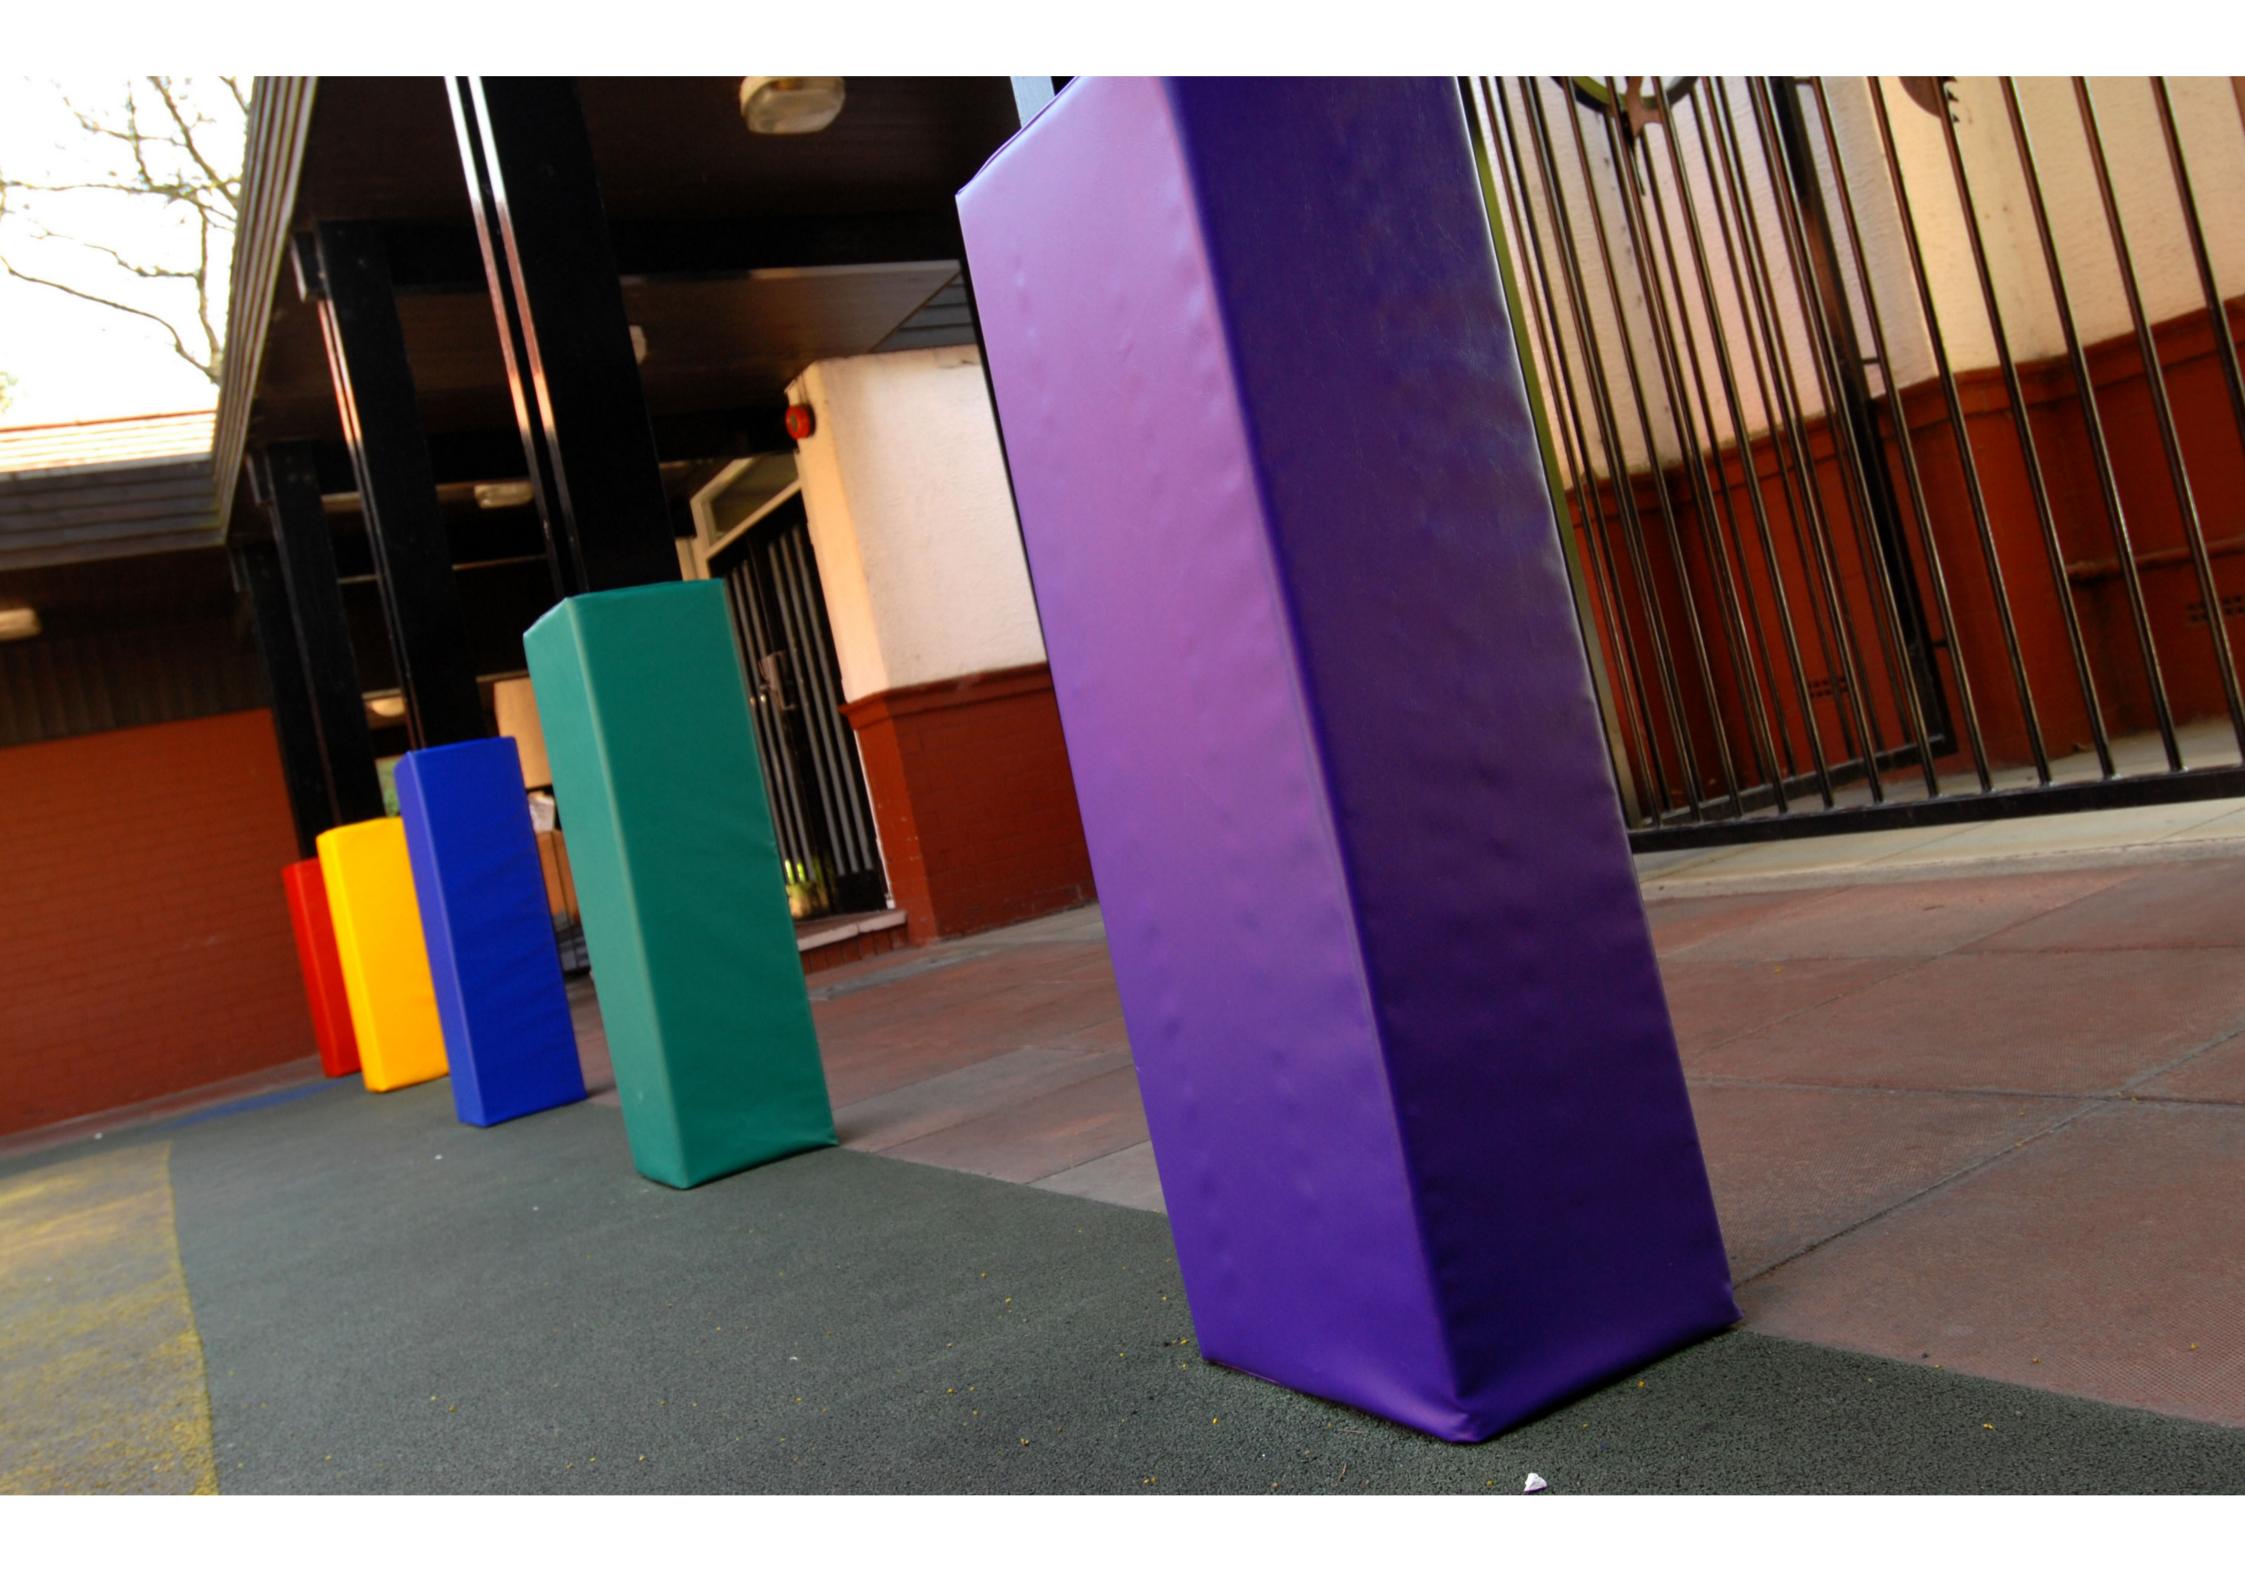

## POST PROTECTION

Putting safety as priority to your indoor or outdoor space...

We supply post protection to any size (and shape) to help keep you safe. As a reality, no two posts or columns are the same, so we design and manufacture all post protectors to your own specification. These are finished in a range of 15 colours with optional logo integration, for corporate sponsors or brand identity. All post protectors are made using a standard 50mm thick, closed cell foam, which is enclosed within a waterproof PVC cover. Each protector is easy to install and is held closed with a full-length Velcro seam. Our range is manufactured with longevity in mind, with their design specific to consider the UK climate, withstanding the outdoor elements.

- Square Post Protection
- Rectangular Post Protection
- Cylindrical Post Protection
- Bespoke Post Protection

- 15 Standard Colour Options
- Any Size & Shape Available
- Indoor & Outdoor Use
- Made in England

#### Specification

Any Size (Height, Width, Depth)
Available in Square, Rectangular or
Cylindrical Form
Closed Cell Foam
External Waterproof PVC Fabric
50mm Standard Thickness
Vertical Velcro Seam
15 Colour Options
Made in England
Outdoor & Indoor Use
Branding/Logo Integration Optional